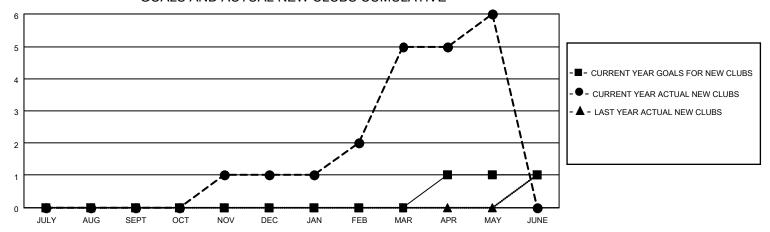

## District 201Q2

| Clubs         |               |             |               | Members               |                        |                         |                                                    |  |
|---------------|---------------|-------------|---------------|-----------------------|------------------------|-------------------------|----------------------------------------------------|--|
|               | RESULTS FOR   | R 2020-2021 |               | RESULTS FOR 2020-2021 |                        |                         |                                                    |  |
| QUARTER       | NEW CLUB GOAL | NEW CLUBS   | DROPPED CLUBS | QUARTER MEM           | BER GROWTH NET<br>GOAL | MEMBER GROWTH<br>ACTUAL | DROPPED<br>MEMBERS ACTUAL<br>(including transfers) |  |
| JULY/AUG/SEPT | 0             | 0           | 0             | JULY/AUG/SEPT         | 30                     | 32                      | 28                                                 |  |
| OCT/NOV/DEC   | 0             | 1           | 0             | OCT/NOV/DEC           | 35                     | 86                      | 59                                                 |  |
| JAN/FEB/MAR   | 0             | 4           | 1             | JAN/FEB/MAR           | 40                     | 102                     | 69                                                 |  |
| APR/MAY/JUNE  | 1             | 1           | 2             | APR/MAY/JUNE          | 25                     | 30                      | 46                                                 |  |

### GOALS AND ACTUAL NEW CLUBS CUMULATIVE