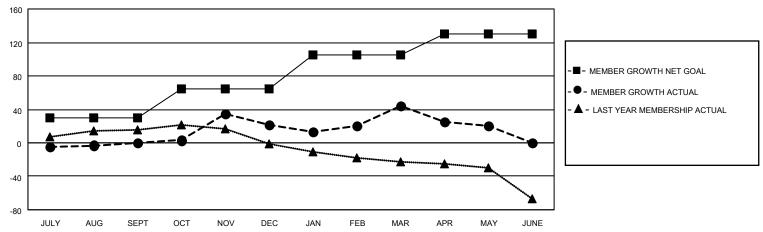

## District 201Q2

| Clubs         |               |             |               | Members               |                        |                         |                                                    |  |
|---------------|---------------|-------------|---------------|-----------------------|------------------------|-------------------------|----------------------------------------------------|--|
|               | RESULTS FOR   | R 2020-2021 |               | RESULTS FOR 2020-2021 |                        |                         |                                                    |  |
| QUARTER       | NEW CLUB GOAL | NEW CLUBS   | DROPPED CLUBS | QUARTER MEM           | BER GROWTH NET<br>GOAL | MEMBER GROWTH<br>ACTUAL | DROPPED<br>MEMBERS ACTUAL<br>(including transfers) |  |
| JULY/AUG/SEPT | 0             | 0           | 0             | JULY/AUG/SEPT         | 30                     | 32                      | 28                                                 |  |
| OCT/NOV/DEC   | 0             | 1           | 0             | OCT/NOV/DEC           | 35                     | 86                      | 59                                                 |  |
| JAN/FEB/MAR   | 0             | 4           | 1             | JAN/FEB/MAR           | 40                     | 102                     | 69                                                 |  |
| APR/MAY/JUNE  | 1             | 1           | 2             | APR/MAY/JUNE          | 25                     | 30                      | 46                                                 |  |

### GOALS AND ACTUAL MEMBERS CUMULATIVE

| DROPPED CLUBS: 3 |     | 46 CLUBS OF 68 ADDED 1 OR MORE<br>NEW MEMBERS | GENDER DISTRIBUTION        |              |     |
|------------------|-----|-----------------------------------------------|----------------------------|--------------|-----|
|                  |     |                                               | MALE                       | 617 (55.19%) |     |
|                  |     |                                               | FEMALE                     | 501 (44.81%) |     |
| DROPPED MEMBERS  |     |                                               |                            |              |     |
| DECEASED         | 16  | CLICK HERE FOR CUMULATIVE                     | TOTAL FAMILY UNIT MEMBERS  |              | 175 |
| OTHER 186        |     | MEMBERSHIP DATA                               | FAMILY MEMBERS PAYING HALF |              | 00  |
|                  |     |                                               |                            |              | 89  |
| TOTAL            | 202 |                                               | 1000                       |              |     |